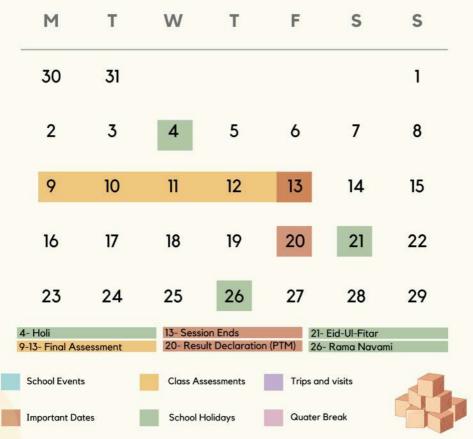

But they that wait upon the LORD shall renew their strength; they shall mount up with wings as eagles; they shall run, and not be weary; and they shall walk, and not be faint.

## Uniting on Him Isaiah 40:31

2026

\*The dates mentioned in this calendar are subject to change due to unforeseen circumstances or administrative decisions. Any updates will be communicated in advance.